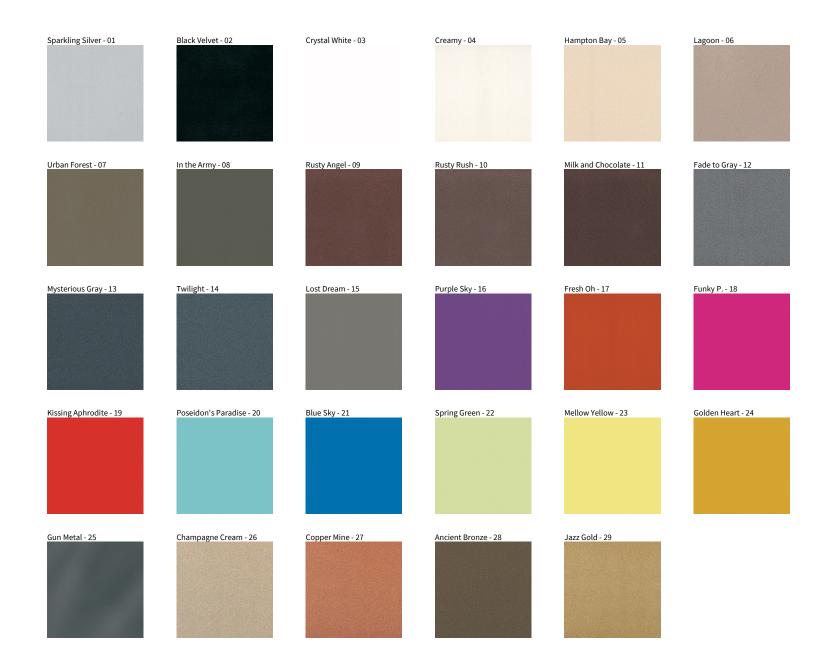

## **SMOOTHLINE SURFACE**

COLOR FINISH CHART

| PROJECT  |
|----------|
| TYPE     |
| NOTES    |
| QUANTITY |
| DATE     |

**Digital:** Not all screens are calibrated the same, and therefore, colors will appear differently between screens. **Physical:** When texture is involved, there will be variations in color, character and tone within a product series and between product families.

**Gun Metal:** No Gun Metal finish is alike. It combines a mixture of transparent and black color particles which ensures a highly individual effect and no luminaire being identical. **Champagne Cream, Copper Mine, Ancient Bronze + Jazz Gold:** These finishes have slight fading from specific powder coating production. Each luminaire will slightly vary.